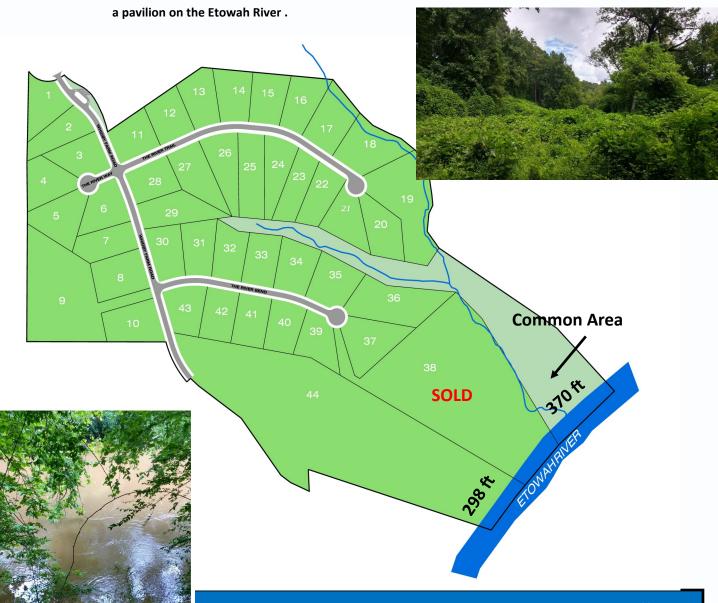

## The River at Allison Lane

## A Conservation Subdivision

Premium lots ready to build. They include city water, underground power, protective covenants/ HOA, and a common area with

Build your dream home at The River subdivision which offers a common area with beautiful views of the Etowah River. This community is right off of Hwy 515 and only 5 minutes from the new Northside Hospital. The River offers convenience to many shopping and restaurant options. This land is private and secluded yet just minutes from Canton, Cumming and Ball Ground, GA.

## The River at Allison Lane

| 1   0.655 Acres   Whidby Farm Lane   \$ 64,900     2   0.842 Acres   Whidby Farm Lane   \$ 64,900     3   0.905 Aces   Whidby Farm Lane   \$ 64,900     4   0.718 Acres   River Trail   \$ 64,900     5   1.087 Acres   River Trail   \$ 64,900     6   0.981 Acres   Whidby Farm Lane   \$ 64,900     7   0.945 Acres   Whidby Farm Lane   \$ 64,900     8   1.108 Acres   Whidby Farm Lane   \$ 64,900     9   3.038 Acres   Whidby Farm Lane   \$ 64,900     10   0.826 Acres   Whidby Farm Lane   \$ 64,900     11   0.674 Acres   River Trail   \$ 64,900     12   0.763 Acres   River Trail   \$ 64,900     13   0.763 Acres   River Trail   \$ 64,900     14   0.745 Acres   River Trail   \$ 64,900     15   0.745 Acres   River Trail   \$ 64,900     16   0.789 Acres   River Trail   \$ 64,900     17   1.22                                                                                         | Lot   | Size - Acres | Frontage                      |    | Price  |  |
|-----------------------------------------------------------------------------------------------------------------------------------------------------------------------------------------------------------------------------------------------------------------------------------------------------------------------------------------------------------------------------------------------------------------------------------------------------------------------------------------------------------------------------------------------------------------------------------------------------------------------------------------------------------------------------------------------------------------------------------------------------------------------------------------------------------------------------------------------------------------------------------------------------------------|-------|--------------|-------------------------------|----|--------|--|
| 2   0.842 Acres   Whidby Farm Lane   \$ 64,900     3   0.905 Aces   Whidby Farm Lane   \$ 64,900     4   0.718 Acres   River Trail   \$ 64,900     5   1.087 Acres   River Trail   \$ 64,900     6   0.981 Acres   Whidby Farm Lane   \$ 64,900     7   0.945 Acres   Whidby Farm Lane   \$ 64,900     8   1.108 Acres   Whidby Farm Lane   \$ 64,900     9   3.038 Acres   Whidby Farm Lane   \$ 64,900     10   0.826 Acres   Whidby Farm Lane   \$ 64,900     11   0.674 Acres   River Trail   \$ 64,900     12   0.763 Acres   River Trail   \$ 64,900     13   0.763 Acres   River Trail   \$ 64,900     14   0.745 Acres   River Trail   \$ 64,900     15   0.745 Acres   River Trail   \$ 64,900     16   0.789 Acres   River Trail   \$ 64,900     17   1.22 Acres   River Trail   \$ 64,900     18   1.42 Acres                                                                                        |       |              |                               |    |        |  |
| 3   0.905 Aces   Whidby Farm Lane   \$ 64,900     4   0.718 Acres   River Trail   \$ 64,900     5   1.087 Acres   River Trail   \$ 64,900     6   0.981 Acres   Whidby Farm Lane   \$ 64,900     7   0.945 Acres   Whidby Farm Lane   \$ 64,900     8   1.108 Acres   Whidby Farm Lane   \$ 64,900     9   3.038 Acres   Whidby Farm Lane   \$ 64,900     10   0.826 Acres   Whidby Farm Lane   \$ 64,900     11   0.674 Acres   River Trail   \$ 64,900     12   0.763 Acres   River Trail   \$ 64,900     13   0.763 Acres   River Trail   \$ 64,900     14   0.745 Acres   River Trail   \$ 64,900     15   0.745 Acres   River Trail   \$ 64,900     16   0.789 Acres   River Trail   \$ 64,900     17   1.22 Acres   River Trail   \$ 64,900     18   1.42 Acres   River Trail   \$ 59,900     19   1.838 Acres <td></td> <td></td> <td></td> <td></td> <td></td>                                          |       |              |                               |    |        |  |
| 4   0.718 Acres   River Trail   \$ 64,900     5   1.087 Acres   River Trail   \$ 64,900     6   0.981 Acres   Whidby Farm Lane   \$ 64,900     7   0.945 Acres   Whidby Farm Lane   \$ 64,900     8   1.108 Acres   Whidby Farm Lane   \$ 64,900     9   3.038 Acres   Whidby Farm Lane   \$ 64,900     10   0.826 Acres   Whidby Farm Lane   \$ 64,900     11   0.674 Acres   River Trail   \$ 64,900     12   0.763 Acres   River Trail   \$ 64,900     13   0.763 Acres   River Trail   \$ 64,900     14   0.745 Acres   River Trail   \$ 64,900     15   0.745 Acres   River Trail   \$ 64,900     16   0.789 Acres   River Trail   \$ 64,900     17   1.22 Acres   River Trail   \$ 64,900     18   1.42 Acres   River Trail   \$ 64,900     19   1.838 Acres   River Trail   \$ 54,900     20   1.070 Acres                                                                                               |       |              | -                             |    |        |  |
| 5   1.087 Acres   River Trail   \$ 64,900     6   0.981 Acres   Whidby Farm Lane   \$ 64,900     7   0.945 Acres   Whidby Farm Lane   \$ 64,900     8   1.108 Acres   Whidby Farm Lane   \$ 64,900     9   3.038 Acres   Whidby Farm Lane   \$ 85,000     10   0.826 Acres   Whidby Farm Lane   \$ 64,900     11   0.674 Acres   River Trail   \$ 64,900     12   0.763 Acres   River Trail   \$ 64,900     13   0.763 Acres   River Trail   \$ 64,900     14   0.745 Acres   River Trail   \$ 64,900     15   0.745 Acres   River Trail   \$ 64,900     16   0.789 Acres   River Trail   \$ 64,900     17   1.22 Acres   River Trail   \$ 64,900     18   1.42 Acres   River Trail   \$ 64,900     19   1.838 Acres   River Trail   \$ 59,900     20   1.070 Acres   River Trail   \$ 59,900     21   0.981 Acres                                                                                              |       |              |                               |    |        |  |
| 6   0.981 Acres   Whidby Farm Lane   \$ 64,900     7   0.945 Acres   Whidby Farm Lane   \$ 64,900     8   1.108 Acres   Whidby Farm Lane   \$ 64,900     9   3.038 Acres   Whidby Farm Lane   \$ 85,000     10   0.826 Acres   Whidby Farm Lane   \$ 64,900     11   0.674 Acres   River Trail   \$ 64,900     12   0.763 Acres   River Trail   \$ 64,900     13   0.763 Acres   River Trail   \$ 64,900     14   0.745 Acres   River Trail   \$ 64,900     15   0.745 Acres   River Trail   \$ 64,900     16   0.789 Acres   River Trail   \$ 64,900     17   1.22 Acres   River Trail   \$ 64,900     18   1.42 Acres   River Trail   \$ 64,900     19   1.838 Acres   River Trail   \$ 64,900     20   1.070 Acres   River Trail   \$ 59,900     21   0.981 Acres   River Trail   \$ 59,900     22   0.926 Acres                                                                                             |       |              |                               | 1  |        |  |
| 7   0.945 Acres   Whidby Farm Lane   \$ 64,900     8   1.108 Acres   Whidby Farm Lane   \$ 64,900     9   3.038 Acres   Whidby Farm Lane   \$ 85,000     10   0.826 Acres   Whidby Farm Lane   \$ 64,900     11   0.674 Acres   River Trail   \$ 64,900     12   0.763 Acres   River Trail   \$ 64,900     13   0.763 Acres   River Trail   \$ 64,900     14   0.745 Acres   River Trail   \$ 64,900     15   0.745 Acres   River Trail   \$ 64,900     16   0.789 Acres   River Trail   \$ 64,900     17   1.22 Acres   River Trail   \$ 64,900     18   1.42 Acres   River Trail   \$ 75,000     19   1.838 Acres   River Trail   \$ 75,000     20   1.070 Acres   River Trail   \$ 59,900     21   0.981 Acres   River Trail   \$ 59,900     22   0.926 Acres   River Trail   \$ 64,900     23   0.093 Acres                                                                                                 |       |              |                               |    |        |  |
| 8   1.108 Acres   Whidby Farm Lane   \$ 64,900     9   3.038 Acres   Whidby Farm Lane   \$ 85,000     10   0.826 Acres   Whidby Farm Lane   \$ 64,900     11   0.674 Acres   River Trail   \$ 64,900     12   0.763 Acres   River Trail   \$ 64,900     13   0.763 Acres   River Trail   \$ 64,900     14   0.745 Acres   River Trail   \$ 64,900     15   0.745 Acres   River Trail   \$ 64,900     16   0.789 Acres   River Trail   \$ 64,900     17   1.22 Acres   River Trail   \$ 64,900     18   1.42 Acres   River Trail   \$ 64,900     19   1.838 Acres   River Trail   \$ 59,900     20   1.070 Acres   River Trail   \$ 59,900     21   0.981 Acres   River Trail   \$ 59,900     22   0.926 Acres   River Trail   \$ 59,900     23   0.093 Acres   River Trail   \$ 64,900     25   1.204 Acres                                                                                                     |       |              |                               |    |        |  |
| 9   3.038 Acres   Whidby Farm Lane   \$ 85,000     10   0.826 Acres   Whidby Farm Lane   \$ 64,900     11   0.674 Acres   River Trail   \$ 64,900     12   0.763 Acres   River Trail   \$ 64,900     13   0.763 Acres   River Trail   \$ 64,900     14   0.745 Acres   River Trail   \$ 64,900     15   0.745 Acres   River Trail   \$ 64,900     16   0.789 Acres   River Trail   \$ 64,900     17   1.22 Acres   River Trail   \$ 64,900     18   1.42 Acres   River Trail   \$ 75,000     19   1.838 Acres   River Trail   \$ 64,900     20   1.070 Acres   River Trail   \$ 59,900     21   0.981 Acres   River Trail   \$ 59,900     22   0.926 Acres   River Trail   \$ 59,900     23   0.093 Acres   River Trail   \$ 64,900     24   1.03 Acres   River Trail   \$ 64,900     25   1.204 Acres                                                                                                          |       |              |                               |    |        |  |
| 10   0.826 Acres   Whidby Farm Lane   \$ 64,900     11   0.674 Acres   River Trail   \$ 64,900     12   0.763 Acres   River Trail   \$ 64,900     13   0.763 Acres   River Trail   \$ 64,900     14   0.745 Acres   River Trail   \$ 64,900     15   0.745 Acres   River Trail   \$ 64,900     16   0.789 Acres   River Trail   \$ 64,900     17   1.22 Acres   River Trail   \$ 64,900     18   1.42 Acres   River Trail   \$ 75,000     19   1.838 Acres   River Trail   \$ 59,900     20   1.070 Acres   River Trail   \$ 59,900     21   0.981 Acres   River Trail   \$ 59,900     22   0.926 Acres   River Trail   \$ 59,900     23   0.093 Acres   River Trail   \$ 64,900     24   1.03 Acres   River Trail   \$ 64,900     25   1.204 Acres   River Trail   \$ 64,900     26   1.090 Acres   Rive                                                                                                       |       |              |                               |    |        |  |
| 11   0.674 Acres   River Trail   \$ 64,900     12   0.763 Acres   River Trail   \$ 64,900     13   0.763 Acres   River Trail   \$ 64,900     14   0.745 Acres   River Trail   \$ 64,900     15   0.745 Acres   River Trail   \$ 64,900     16   0.789 Acres   River Trail   \$ 64,900     17   1.22 Acres   River Trail   \$ 64,900     18   1.42 Acres   River Trail   \$ 75,000     19   1.838 Acres   River Trail   \$ 64,900     20   1.070 Acres   River Trail   \$ 59,900     21   0.981 Acres   River Trail   \$ 59,900     22   0.926 Acres   River Trail   \$ 59,900     23   0.093 Acres   River Trail   \$ 64,900     24   1.03 Acres   River Trail   \$ 64,900     25   1.204 Acres   River Trail   \$ 59,900     26   1.090 Acres   River Trail   \$ 59,900     28   0.908 Acres   Whidby Fa                                                                                                       |       |              |                               |    |        |  |
| 12   0.763 Acres   River Trail   \$ 64,900     13   0.763 Acres   River Trail   \$ 64,900     14   0.745 Acres   River Trail   \$ 64,900     15   0.745 Acres   River Trail   \$ 64,900     16   0.789 Acres   River Trail   \$ 64,900     17   1.22 Acres   River Trail   \$ 64,900     18   1.42 Acres   River Trail   \$ 75,000     19   1.838 Acres   River Trail   \$ 64,900     20   1.070 Acres   River Trail   \$ 59,900     21   0.981 Acres   River Trail   \$ 59,900     22   0.926 Acres   River Trail   \$ 59,900     23   0.093 Acres   River Trail   \$ 59,900     24   1.03 Acres   River Trail   \$ 64,900     25   1.204 Acres   River Trail   \$ 59,900     26   1.090 Acres   River Trail   \$ 59,900     27   1.167 Acres   River Trail   \$ 59,900     28   0.908 Acres   Whidby Fa                                                                                                       |       |              |                               |    |        |  |
| 13   0.763 Acres   River Trail   \$ 64,900     14   0.745 Acres   River Trail   \$ 64,900     15   0.745 Acres   River Trail   \$ 64,900     16   0.789 Acres   River Trail   \$ 64,900     17   1.22 Acres   River Trail   \$ 64,900     18   1.42 Acres   River Trail   \$ 75,000     19   1.838 Acres   River Trail   \$ 64,900     20   1.070 Acres   River Trail   \$ 59,900     21   0.981 Acres   River Trail   \$ 59,900     22   0.926 Acres   River Trail   \$ 59,900     23   0.093 Acres   River Trail   \$ 59,900     24   1.03 Acres   River Trail   \$ 64,900     25   1.204 Acres   River Trail   \$ 64,900     26   1.090 Acres   River Trail   \$ 59,900     27   1.167 Acres   River Trail   \$ 59,900     28   0.908 Acres   Whidby Farm Lane/ River Way   \$ 75,000     30/31   1.878 Acres                                                                                                |       |              |                               |    |        |  |
| 14   0.745 Acres   River Trail   \$ 64,900     15   0.745 Acres   River Trail   \$ 64,900     16   0.789 Acres   River Trail   \$ 64,900     17   1.22 Acres   River Trail   \$ 64,900     18   1.42 Acres   River Trail   \$ 75,000     19   1.838 Acres   River Trail   \$ 64,900     20   1.070 Acres   River Trail   \$ 59,900     21   0.981 Acres   River Trail   \$ 59,900     22   0.926 Acres   River Trail   \$ 59,900     23   0.093 Acres   River Trail   \$ 59,900     24   1.03 Acres   River Trail   \$ 64,900     25   1.204 Acres   River Trail   \$ 64,900     26   1.090 Acres   River Trail   \$ 59,900     27   1.167 Acres   River Trail   \$ 59,900     28   0.908 Acres   Whidby Farm Lane/ River Way   \$ 59,900     30/31   1.878 Acres   Whidby Farm Lane/ River Way   \$ 75,000     32/33                                                                                           |       |              |                               | 1  |        |  |
| 15   0.745 Acres   River Trail   \$ 64,900     16   0.789 Acres   River Trail   \$ 64,900     17   1.22 Acres   River Trail   \$ 64,900     18   1.42 Acres   River Trail   \$ 75,000     19   1.838 Acres   River Trail   \$ 64,900     20   1.070 Acres   River Trail   \$ 59,900     21   0.981 Acres   River Trail   \$ 59,900     22   0.926 Acres   River Trail   \$ 59,900     23   0.093 Acres   River Trail   \$ 59,900     24   1.03 Acres   River Trail   \$ 64,900     25   1.204 Acres   River Trail   \$ 64,900     26   1.090 Acres   River Trail   \$ 59,900     27   1.167 Acres   River Trail   \$ 59,900     28   0.908 Acres   Whidby Farm Lane/ River Trail   \$ 64,900     29   0.908 Acres   Widby Farm Lane/ River Way   \$ 75,000     30/31   1.878 Acres   River Way   \$ 75,000     34/35   2                                                                                        |       |              |                               |    |        |  |
| 16   0.789 Acres   River Trail   \$ 64,900     17   1.22 Acres   River Trail   \$ 64,900     18   1.42 Acres   River Trail   \$ 75,000     19   1.838 Acres   River Trail   \$ 64,900     20   1.070 Acres   River Trail   \$ 59,900     21   0.981 Acres   River Trail   \$ 59,900     22   0.926 Acres   River Trail   \$ 59,900     23   0.093 Acres   River Trail   \$ 59,900     24   1.03 Acres   River Trail   \$ 64,900     25   1.204 Acres   River Trail   \$ 64,900     26   1.090 Acres   River Trail   \$ 59,900     27   1.167 Acres   River Trail   \$ 59,900     28   0.908 Acres   Whidby Farm Lane/ River Trail   \$ 64,900     29   0.908 Acres   Whidby Farm Lane   \$ 59,900     30/31   1.878 Acres   Whidby Farm Lane/ River Way   \$ 75,000     32/33   1.865 Acres   River Way   \$ 75,000     36/37                                                                                   | 14    | 0.745 Acres  |                               | 1  | 64,900 |  |
| 17   1.22 Acres   River Trail   \$ 64,900     18   1.42 Acres   River Trail   \$ 75,000     19   1.838 Acres   River Trail   \$ 64,900     20   1.070 Acres   River Trail   \$ 59,900     21   0.981 Acres   River Trail   \$ 59,900     22   0.926 Acres   River Trail   \$ 59,900     23   0.093 Acres   River Trail   \$ 64,900     24   1.03 Acres   River Trail   \$ 64,900     25   1.204 Acres   River Trail   \$ 59,900     26   1.090 Acres   River Trail   \$ 59,900     27   1.167 Acres   River Trail   \$ 59,900     28   0.908 Acres   Whidby Farm Lane/ River Trail   \$ 64,900     29   0.908 Acres   Whidby Farm Lane   \$ 59,900     30/31   1.878 Acres   Whidby Farm Lane/ River Way   \$ 75,000     32/33   1.865 Acres   River Way   \$ 75,000     36/37   3.197 Acres   River Way   \$ 75,000     39                                                                                     | 15    | 0.745 Acres  | River Trail                   |    | 64,900 |  |
| 18   1.42 Acres   River Trail   \$ 75,000     19   1.838 Acres   River Trail   \$ 64,900     20   1.070 Acres   River Trail   \$ 59,900     21   0.981 Acres   River Trail   \$ 59,900     22   0.926 Acres   River Trail   \$ 59,900     23   0.093 Acres   River Trail   \$ 64,900     24   1.03 Acres   River Trail   \$ 64,900     25   1.204 Acres   River Trail   \$ 59,900     26   1.090 Acres   River Trail   \$ 59,900     27   1.167 Acres   River Trail   \$ 59,900     28   0.908 Acres   Whidby Farm Lane/ River Trail   \$ 64,900     29   0.908 Acres   Whidby Farm Lane/ River Way   \$ 75,000     30/31   1.878 Acres   Whidby Farm Lane/ River Way   \$ 75,000     32/33   1.865 Acres   River Way   \$ 75,000     36/37   3.197 Acres   River Way   \$ 75,000     39   0.941 Acres   River Way   \$ 59,900     40 </td <td>16</td> <td>0.789 Acres</td> <td></td> <td></td> <td>64,900</td> | 16    | 0.789 Acres  |                               |    | 64,900 |  |
| 19 1.838 Acres River Trail \$ 64,900   20 1.070 Acres River Trail \$ 59,900   21 0.981 Acres River Trail \$ 59,900   22 0.926 Acres River Trail \$ 59,900   23 0.093 Acres River Trail \$ 59,900   24 1.03 Acres River Trail \$ 64,900   25 1.204 Acres River Trail \$ 59,900   26 1.090 Acres River Trail \$ 59,900   27 1.167 Acres River Trail \$ 59,900   28 0.908 Acres Whidby Farm Lane/ River Trail \$ 64,900   29 0.908 Acres Widby Farm Lane/ River Way \$ 75,000   30/31 1.878 Acres Whidby Farm Lane/ River Way \$ 75,000   32/33 1.865 Acres River Way \$ 75,000   34/35 2.159 Acres River Way \$ 75,000   36/37 3.197 Acres River Way \$ 59,900   40 0.925 Acres River Way \$ 59,900   41 0.928 Acres River Way \$ 59,900   42                                                                                                                                                                     | 17    | 1.22 Acres   | River Trail                   |    | 64,900 |  |
| 20 1.070 Acres River Trail \$ 59,900   21 0.981 Acres River Trail \$ 59,900   22 0.926 Acres River Trail \$ 59,900   23 0.093 Acres River Trail \$ 59,900   24 1.03 Acres River Trail \$ 64,900   25 1.204 Acres River Trail \$ 59,900   26 1.090 Acres River Trail \$ 59,900   27 1.167 Acres River Trail \$ 59,900   28 0.908 Acres Whidby Farm Lane/ River Trail \$ 64,900   29 0.908 Acres Widby Farm Lane/ River Way \$ 75,000   30/31 1.878 Acres Whidby Farm Lane/ River Way \$ 75,000   32/33 1.865 Acres River Way \$ 75,000   34/35 2.159 Acres River Way \$ 75,000   36/37 3.197 Acres River Way \$ 59,900   40 0.925 Acres River Way \$ 59,900   41 0.928 Acres River Way \$ 59,900   42 0.924 Acres River Way \$ 59,900                                                                                                                                                                            | 18    | 1.42 Acres   | River Trail                   |    | 75,000 |  |
| 21 0.981 Acres River Trail \$ 59,900   22 0.926 Acres River Trail \$ 59,900   23 0.093 Acres River Trail \$ 59,900   24 1.03 Acres River Trail \$ 64,900   25 1.204 Acres River Trail \$ 59,900   26 1.090 Acres River Trail \$ 59,900   27 1.167 Acres River Trail \$ 64,900   28 0.908 Acres Whidby Farm Lane/ River Trail \$ 64,900   29 0.908 Acres Widby Farm Lane River Way \$ 59,900   30/31 1.878 Acres Whidby Farm Lane/ River Way \$ 75,000   32/33 1.865 Acres River Way \$ 75,000   34/35 2.159 Acres River Way \$ 75,000   36/37 3.197 Acres River Way \$ 59,900   40 0.925 Acres River Way \$ 59,900   41 0.928 Acres River Way \$ 59,900   42 0.924 Acres River Way \$ 59,900                                                                                                                                                                                                                    | 19    | 1.838 Acres  | River Trail                   | \$ | 64,900 |  |
| 22 0.926 Acres River Trail \$ 59,900   23 0.093 Acres River Trail \$ 59,900   24 1.03 Acres River Trail \$ 64,900   25 1.204 Acres River Trail \$ 64,900   26 1.090 Acres River Trail \$ 59,900   27 1.167 Acres River Trail \$ 59,900   28 0.908 Acres Whidby Farm Lane/ River Trail \$ 64,900   29 0.908 Acres Widby Farm Lane/ River Way \$ 75,000   30/31 1.878 Acres Whidby Farm Lane/ River Way \$ 75,000   32/33 1.865 Acres River Way \$ 75,000   34/35 2.159 Acres River Way \$ 75,000   36/37 3.197 Acres River Way \$ 59,900   40 0.925 Acres River Way \$ 59,900   41 0.928 Acres River Way \$ 59,900   42 0.924 Acres River Way \$ 59,900                                                                                                                                                                                                                                                          | 20    | 1.070 Acres  | River Trail                   | \$ | 59,900 |  |
| 23   0.093 Acres   River Trail   \$ 59,900     24   1.03 Acres   River Trail   \$ 64,900     25   1.204 Acres   River Trail   \$ 64,900     26   1.090 Acres   River Trail   \$ 59,900     27   1.167 Acres   River Trail   \$ 59,900     28   0.908 Acres   Whidby Farm Lane/ River Trail   \$ 64,900     29   0.908 Acres   Widby Farm Lane/ River Way   \$ 75,000     30/31   1.878 Acres   Whidby Farm Lane/ River Way   \$ 75,000     32/33   1.865 Acres   River Way   \$ 75,000     34/35   2.159 Acres   River Way   \$ 75,000     36/37   3.197 Acres   River Way   \$ 59,900     40   0.925 Acres   River Way   \$ 59,900     41   0.928 Acres   River Way   \$ 59,900     42   0.924 Acres   River Way   \$ 59,900                                                                                                                                                                                   | 21    | 0.981 Acres  | River Trail                   | \$ | 59,900 |  |
| 24 1.03 Acres River Trail \$ 64,900   25 1.204 Acres River Trail \$ 64,900   26 1.090 Acres River Trail \$ 59,900   27 1.167 Acres River Trail \$ 59,900   28 0.908 Acres Whidby Farm Lane/ River Trail \$ 64,900   29 0.908 Acres Widby Farm Lane \$ 59,900   30/31 1.878 Acres Whidby Farm Lane/ River Way \$ 75,000   32/33 1.865 Acres River Way \$ 75,000   34/35 2.159 Acres River Way \$ 75,000   36/37 3.197 Acres River Way \$ 59,900   40 0.925 Acres River Way \$ 59,900   41 0.928 Acres River Way \$ 59,900   42 0.924 Acres River Way \$ 59,900                                                                                                                                                                                                                                                                                                                                                   | 22    | 0.926 Acres  | River Trail                   | \$ | 59,900 |  |
| 25 1.204 Acres River Trail \$ 64,900   26 1.090 Acres River Trail \$ 59,900   27 1.167 Acres River Trail \$ 59,900   28 0.908 Acres Whidby Farm Lane/ River Trail \$ 64,900   29 0.908 Acres Widby Farm Lane \$ 59,900   30/31 1.878 Acres Whidby Farm Lane/ River Way \$ 75,000   32/33 1.865 Acres River Way \$ 75,000   34/35 2.159 Acres River Way \$ 75,000   36/37 3.197 Acres River Way \$ 59,900   40 0.925 Acres River Way \$ 59,900   41 0.928 Acres River Way \$ 59,900   42 0.924 Acres River Way \$ 59,900                                                                                                                                                                                                                                                                                                                                                                                         | 23    | 0.093 Acres  | River Trail                   | \$ | 59,900 |  |
| 26 1.090 Acres River Trail \$ 59,900   27 1.167 Acres River Trail \$ 59,900   28 0.908 Acres Whidby Farm Lane/ River Trail \$ 64,900   29 0.908 Acres Widby Farm Lane \$ 59,900   30/31 1.878 Acres Whidby Farm Lane/ River Way \$ 75,000   32/33 1.865 Acres River Way \$ 75,000   34/35 2.159 Acres River Way \$ 75,000   36/37 3.197 Acres River Way \$ 75,000   39 0.941 Acres River Way \$ 59,900   40 0.925 Acres River Way \$ 59,900   41 0.928 Acres River Way \$ 59,900   42 0.924 Acres River Way \$ 59,900                                                                                                                                                                                                                                                                                                                                                                                           | 24    | 1.03 Acres   | River Trail                   | \$ | 64,900 |  |
| 27 1.167 Acres River Trail \$ 59,900   28 0.908 Acres Whidby Farm Lane/ River Trail \$ 64,900   29 0.908 Acres Widby Farm Lane \$ 59,900   30/31 1.878 Acres Whidby Farm Lane/ River Way \$ 75,000   32/33 1.865 Acres River Way \$ 75,000   34/35 2.159 Acres River Way \$ 75,000   36/37 3.197 Acres River Way \$ 59,900   39 0.941 Acres River Way \$ 59,900   40 0.925 Acres River Way \$ 59,900   41 0.928 Acres River Way \$ 59,900   42 0.924 Acres River Way \$ 59,900                                                                                                                                                                                                                                                                                                                                                                                                                                  | 25    | 1.204 Acres  | River Trail                   | \$ | 64,900 |  |
| 28 0.908 Acres Whidby Farm Lane/ River Trail \$ 64,900   29 0.908 Acres Widby Farm Lane \$ 59,900   30/31 1.878 Acres Whidby Farm Lane/ River Way \$ 75,000   32/33 1.865 Acres River Way \$ 75,000   34/35 2.159 Acres River Way \$ 75,000   36/37 3.197 Acres River Way \$ 59,900   40 0.925 Acres River Way \$ 59,900   41 0.928 Acres River Way \$ 59,900   42 0.924 Acres River Way \$ 59,900                                                                                                                                                                                                                                                                                                                                                                                                                                                                                                              | 26    | 1.090 Acres  | River Trail                   | \$ | 59,900 |  |
| 29 0.908 Acres Widby Farm Lane \$ 59,900   30/31 1.878 Acres Whidby Farm Lane/ River Way \$ 75,000   32/33 1.865 Acres River Way \$ 75,000   34/35 2.159 Acres River Way \$ 75,000   36/37 3.197 Acres River Way \$ 59,900   39 0.941 Acres River Way \$ 59,900   40 0.925 Acres River Way \$ 59,900   41 0.928 Acres River Way \$ 59,900   42 0.924 Acres River Way \$ 59,900                                                                                                                                                                                                                                                                                                                                                                                                                                                                                                                                  | 27    | 1.167 Acres  | River Trail                   | \$ | 59,900 |  |
| 30/31 1.878 Acres Whidby Farm Lane/ River Way \$ 75,000   32/33 1.865 Acres River Way \$ 75,000   34/35 2.159 Acres River Way \$ 75,000   36/37 3.197 Acres River Way \$ 75,000   39 0.941 Acres River Way \$ 59,900   40 0.925 Acres River Way \$ 59,900   41 0.928 Acres River Way \$ 59,900   42 0.924 Acres River Way \$ 59,900                                                                                                                                                                                                                                                                                                                                                                                                                                                                                                                                                                             | 28    | 0.908 Acres  | Whidby Farm Lane/ River Trail | \$ | 64,900 |  |
| 32/33 1.865 Acres River Way \$ 75,000   34/35 2.159 Acres River Way \$ 75,000   36/37 3.197 Acres River Way \$ 75,000   39 0.941 Acres River Way \$ 59,900   40 0.925 Acres River Way \$ 59,900   41 0.928 Acres River Way \$ 59,900   42 0.924 Acres River Way \$ 59,900                                                                                                                                                                                                                                                                                                                                                                                                                                                                                                                                                                                                                                       | 29    | 0.908 Acres  | Widby Farm Lane               | \$ | 59,900 |  |
| 32/33 1.865 Acres River Way \$ 75,000   34/35 2.159 Acres River Way \$ 75,000   36/37 3.197 Acres River Way \$ 75,000   39 0.941 Acres River Way \$ 59,900   40 0.925 Acres River Way \$ 59,900   41 0.928 Acres River Way \$ 59,900   42 0.924 Acres River Way \$ 59,900                                                                                                                                                                                                                                                                                                                                                                                                                                                                                                                                                                                                                                       | 30/31 | 1.878 Acres  | Whidby Farm Lane/ River Way   | \$ | 75,000 |  |
| 34/35 2.159 Acres River Way \$ 75,000   36/37 3.197 Acres River Way \$ 75,000   39 0.941 Acres River Way \$ 59,900   40 0.925 Acres River Way \$ 59,900   41 0.928 Acres River Way \$ 59,900   42 0.924 Acres River Way \$ 59,900                                                                                                                                                                                                                                                                                                                                                                                                                                                                                                                                                                                                                                                                               | 32/33 | 1.865 Acres  | River Way                     |    | 75,000 |  |
| 36/37 3.197 Acres River Way \$ 75,000   39 0.941 Acres River Way \$ 59,900   40 0.925 Acres River Way \$ 59,900   41 0.928 Acres River Way \$ 59,900   42 0.924 Acres River Way \$ 59,900                                                                                                                                                                                                                                                                                                                                                                                                                                                                                                                                                                                                                                                                                                                       | 34/35 | 2.159 Acres  | River Way                     |    | 75,000 |  |
| 39 0.941 Acres River Way \$ 59,900   40 0.925 Acres River Way \$ 59,900   41 0.928 Acres River Way \$ 59,900   42 0.924 Acres River Way \$ 59,900                                                                                                                                                                                                                                                                                                                                                                                                                                                                                                                                                                                                                                                                                                                                                               |       |              |                               | 1  |        |  |
| 40 0.925 Acres River Way \$ 59,900   41 0.928 Acres River Way \$ 59,900   42 0.924 Acres River Way \$ 59,900                                                                                                                                                                                                                                                                                                                                                                                                                                                                                                                                                                                                                                                                                                                                                                                                    |       |              | -                             |    |        |  |
| 41 0.928 Acres River Way \$ 59,900   42 0.924 Acres River Way \$ 59,900                                                                                                                                                                                                                                                                                                                                                                                                                                                                                                                                                                                                                                                                                                                                                                                                                                         |       |              | •                             |    | -      |  |
| 42 0.924 Acres River Way \$ 59,900                                                                                                                                                                                                                                                                                                                                                                                                                                                                                                                                                                                                                                                                                                                                                                                                                                                                              |       |              | -                             | 1  | •      |  |
| ·                                                                                                                                                                                                                                                                                                                                                                                                                                                                                                                                                                                                                                                                                                                                                                                                                                                                                                               |       |              | -                             |    |        |  |
|                                                                                                                                                                                                                                                                                                                                                                                                                                                                                                                                                                                                                                                                                                                                                                                                                                                                                                                 | 43    | 0.931 Acres  | River Way                     | \$ | 59,900 |  |